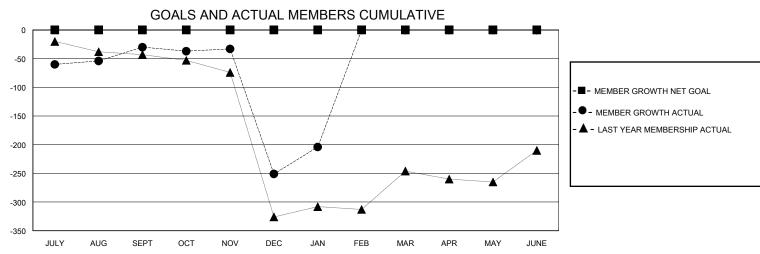

## District 316 H

GMT: LOCATION INDIA GMT CA

| Clubs         |               |             |               | Members               |                        |                         |                                                    |  |
|---------------|---------------|-------------|---------------|-----------------------|------------------------|-------------------------|----------------------------------------------------|--|
|               | RESULTS FOR   | R 2023-2024 |               | RESULTS FOR 2023-2024 |                        |                         |                                                    |  |
| QUARTER       | NEW CLUB GOAL | NEW CLUBS   | DROPPED CLUBS | QUARTER MEMB          | BER GROWTH NET<br>GOAL | MEMBER GROWTH<br>ACTUAL | DROPPED<br>MEMBERS ACTUAL<br>(including transfers) |  |
| JULY/AUG/SEPT | 0             | 0           | 2             | JULY/AUG/SEPT         | 0                      | 113                     | 90                                                 |  |
| OCT/NOV/DEC   | 0             | 1           | 4             | OCT/NOV/DEC           | 0                      | 54                      | 274                                                |  |
| JAN/FEB/MAR   | 0             | 0           | 0             | JAN/FEB/MAR           | 0                      | 59                      | 1                                                  |  |
| APR/MAY/JUNE  | 0             | 0           | 0             | APR/MAY/JUNE          | 0                      | 0                       | 0                                                  |  |