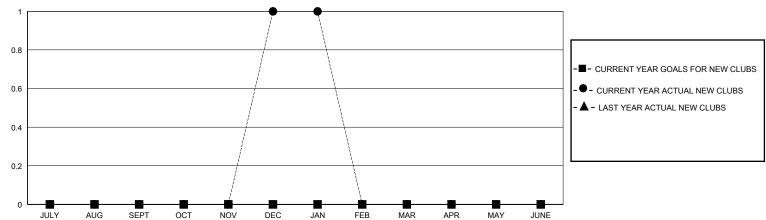

## District 316 H

GMT: LOCATION INDIA GMT CA

| Clubs         |               |             |               | Members               |                        |                         |                                                    |  |
|---------------|---------------|-------------|---------------|-----------------------|------------------------|-------------------------|----------------------------------------------------|--|
|               | RESULTS FOR   | R 2023-2024 |               | RESULTS FOR 2023-2024 |                        |                         |                                                    |  |
| QUARTER       | NEW CLUB GOAL | NEW CLUBS   | DROPPED CLUBS | QUARTER MEMB          | BER GROWTH NET<br>GOAL | MEMBER GROWTH<br>ACTUAL | DROPPED<br>MEMBERS ACTUAL<br>(including transfers) |  |
| JULY/AUG/SEPT | 0             | 0           | 2             | JULY/AUG/SEPT         | 0                      | 113                     | 90                                                 |  |
| OCT/NOV/DEC   | 0             | 1           | 4             | OCT/NOV/DEC           | 0                      | 54                      | 274                                                |  |
| JAN/FEB/MAR   | 0             | 0           | 0             | JAN/FEB/MAR           | 0                      | 59                      | 1                                                  |  |
| APR/MAY/JUNE  | 0             | 0           | 0             | APR/MAY/JUNE          | 0                      | 0                       | 0                                                  |  |